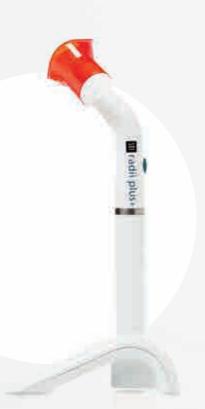

#### SIMPLE DESIGN

The Pola whitening stand comes in a smart and slimline design that supports both Radii Plus and Radii Xpert curing lights.

#### **RADII PLUS CURING LIGHT**

The Radii Plus is a versatile curing light for curing and transilluminating. A simple to use and sturdy design, it can combine with six attachments to give you the perfect curing result every time. The supplied battery provides charge for up to 1,200 cures, ensuring that the Radii Plus will be ready when you are.