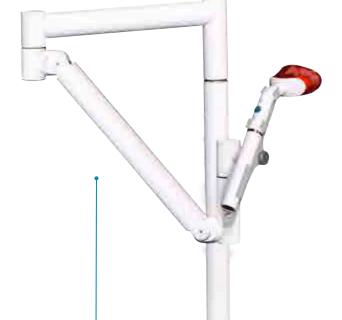

### WIDE RANGE OF MOVEMENTS AND ADJUSTMENTS

The Pola whitening stand has five rotation points, allowing you to adjust the stand up to 360° to achieve the exact position you require.

### **VERSATILE**

The stand can be positioned beside or behind the patient, depending on the practice requirements.

### LIGHTWEIGHT, CORDLESS AND COMPACT

Moving and positioning the stand is simple due to the lightweight and cordless design. The compact stand is easy to clean and can easily be stored away when not in use.

#### RADII XPERT CURING LIGHT

The Radii Xpert is the latest generation curing light. Using the experience gained by producing over 100,000 LED curing lights, SDI's latest addition, the Radii Xpert showcases leading polymerisation technology with a precise collimated beam. The refined LED technology combines with a customisable timer display, an ergonomic grip and 360° rotating head to give you an optimal cure every time. The Radii Xpert will cure all commercially available composites without the need for a polywave light, while featuring a light intensity and beam profile capable of curing deep restorations.

#### **RADII PLUS CURING LIGHT**

The Radii Plus is a versatile curing light for curing and transilluminating. A simple to use and sturdy design, it can combine with six attachments to give you the perfect curing result every time. The supplied battery provides charge for up to 1,200 cures, ensuring that the Radii Plus will be ready when you are.