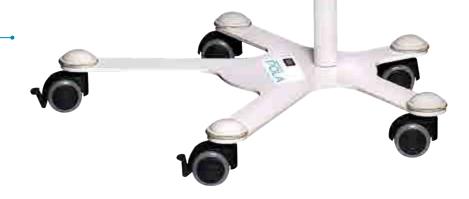

### STABILITY OF THE SYSTEM

The stand brakes ensure the base remains steadily in place while in use.

### EQUIPPED WITH WHEELS

The stand is equipped with wheels allowing complete freedom of movement and control from room to room.