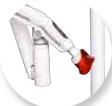

### **VERSATILE**

The stand can be positioned beside or behind the patient, depending on the practice requirements.

### LIGHTWEIGHT, CORDLESS AND COMPACT

Moving and positioning the stand is simple due to the lightweight and cordless design. The compact stand is easy to clean and can easily be stored away when not in use.