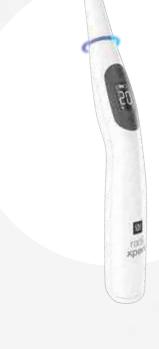

#### SIMPLE DESIGN

The Pola whitening stand comes in a smart and slimline design that supports both Radii Plus and Radii Xpert curing lights.

#### RADII XPERT CURING LIGHT

The Radii Xpert is the latest generation curing light. Using the experience gained by producing over 100,000 LED curing lights, SDI's latest addition, the Radii Xpert showcases leading polymerisation technology with a precise collimated beam. The refined LED technology combines with a customisable timer display, an ergonomic grip and 360° rotating head to give you an optimal cure every time. The Radii Xpert will cure all commercially available composites without the need for a polywave light, while featuring a light intensity and beam profile capable of curing deep restorations.