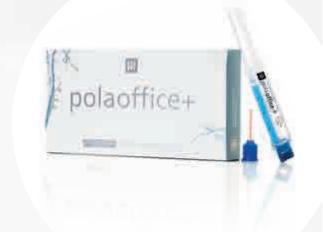

### POLA OFFICE+ IN OFFICE TOOTH WHITENING SYSTEM A 6% HYDROGEN PEROXIDE GEL

Millions of smiles around the world have been whitened by the Pola Office+ advanced tooth whitening system. White smiles can be achieved in less than 45 minutes using this 6% hydrogen peroxide gel. Just a thin layer is needed, and the automix syringe allows for simple delivery of the gel. With a neutral pH and inbuilt potassium nitrate, Pola Office+ ensures maximum comfort for your patients.