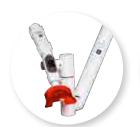

#### RADII XPERT CURING LIGHT

The Radii Xpert is the latest generation curing light. Using the experience gained by producing over 100,000 LED curing lights, SDI's latest addition, the Radii Xpert showcases leading polymerisation technology with a precise collimated beam. The refined LED technology combines with a customisable timer display, an ergonomic grip and 360° rotating head to give you an optimal cure every time. The Radii Xpert will cure all commercially available composites without the need for a polywave light, while featuring a light intensity and beam profile capable of curing deep restorations.

#### **RADII PLUS CURING LIGHT**

The Radii Plus is a versatile curing light for curing and transilluminating. A simple to use and sturdy design, it can combine with six attachments to give you the perfect curing result every time. The supplied battery provides charge for up to 1,200 cures, ensuring that the Radii Plus will be ready when you are.