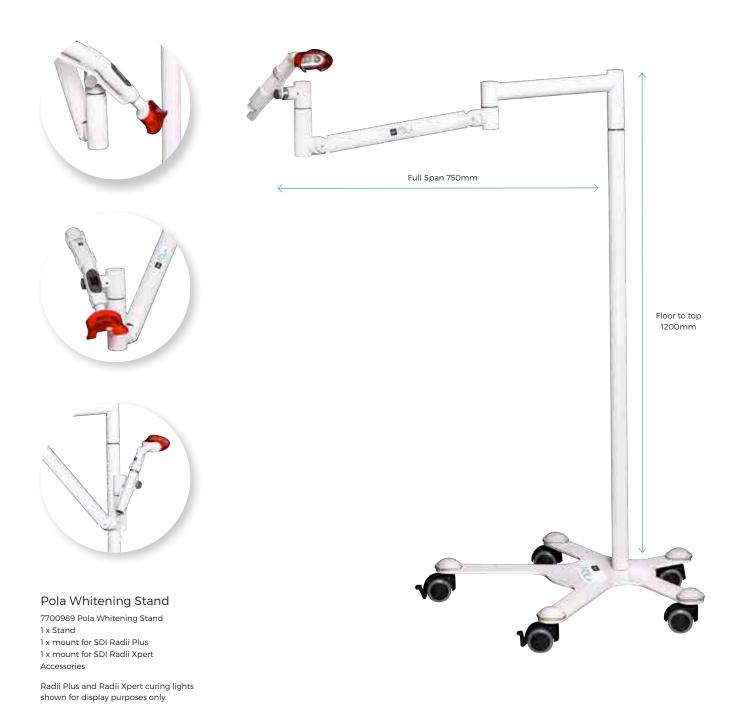

#### SIMPLE DESIGN

The Pola whitening stand comes in a smart and slimline design that supports both Radii Plus and Radii Xpert curing lights.

### WIDE RANGE OF MOVEMENTS AND ADJUSTMENTS

The Pola whitening stand has five rotation points, allowing you to adjust the stand up to 360° to achieve the exact position you require.

### **VERSATILE**

The stand can be positioned beside or behind the patient, depending on the practice requirements.

### LIGHTWEIGHT, CORDLESS AND COMPACT

Moving and positioning the stand is simple due to the lightweight and cordless design. The compact stand is easy to clean and can easily be stored away when not in use.

### STABILITY OF THE SYSTEM

The stand brakes ensure the base remains steadily in place while in use.

### EQUIPPED WITH WHEELS

The stand is equipped with wheels allowing complete freedom of movement and control from room to room.