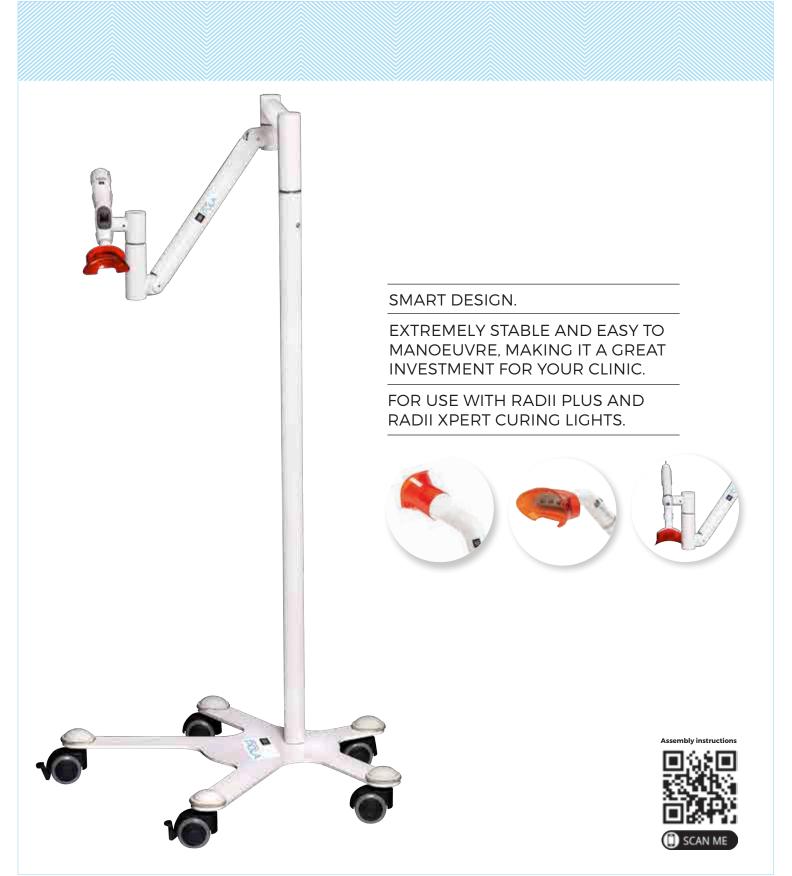

### WIDE RANGE OF MOVEMENTS AND ADJUSTMENTS

The Pola whitening stand has five rotation points, allowing you to adjust the stand up to 360° to achieve the exact position you require.

### **VERSATILE**

The stand can be positioned beside or behind the patient, depending on the practice requirements.